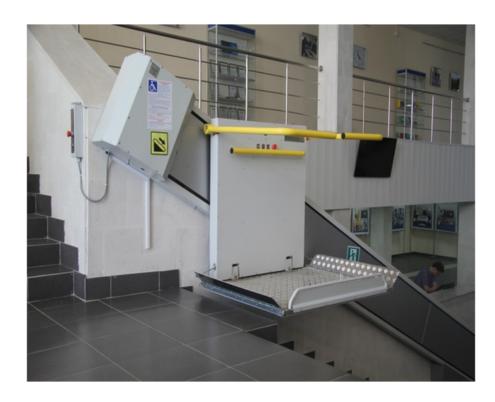

The university has created conditions for unhindered entry and movement around the building.

VolSU has an anti-discrimination policy for people with disabilities which ensures that all the necessary facilities for them are accessible and provides mentoring schemes, special assistance and other support services for people with disabilities.

VolSU has an accommodation policy of reconstructing the campus for the needs of people with disabilities the part of which was already implemented.

VolSU sustainability website is available, accessible, and updated regularly <a href="https://sustainability.volsu.ru/en/">https://sustainability.volsu.ru/en/</a>