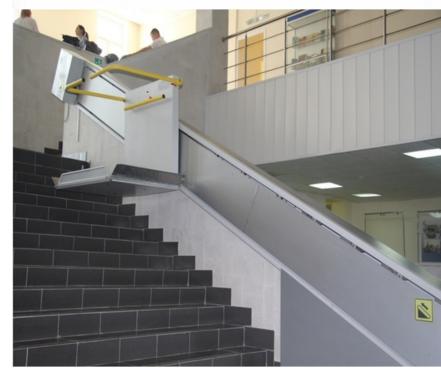

The university has created conditions for unhindered entry and movement around the building.

VolSU has an anti-discrimination policy for people with disabilities which ensures that all the necessary facilities for them are accessible and provides mentoring schemes, special assistance and other support services for people with disabilities.

VolSU has an accommodation policy of reconstructing the campus for the needs of people with disabilities the part of which was already implemented.

VolSU sustainability website is available, accessible, and updated regularly <a href="https://sustainability.volsu.ru/en/">https://sustainability.volsu.ru/en/</a>